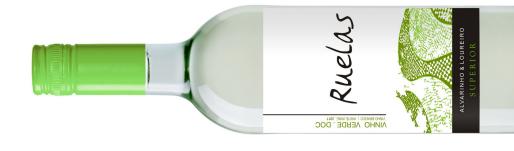

# RUELAS SUPERIOR

## VINHO VERDE

#### HISTORY

Ruelas was born to mirror the uniqueness of the Portuguese cobblestone sidewalk. In homage to the craftsman masters, the art of their work is a staple image of Portugal, and their profession is one of the oldest of our national history, the production of these wines was done carefully, with time and a lot of passion.